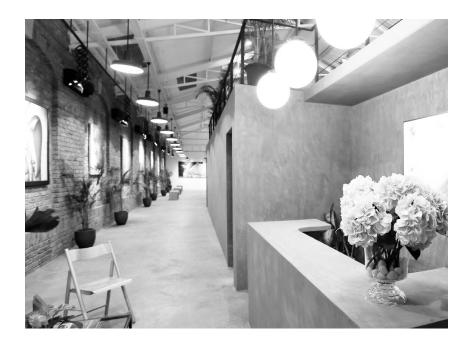

# THE GALLERY

Aptly named - The Gallery is a 4000 sq. ft. pillarless studio that combines the flexibility of a white box space with the warmth of natural light that filters in from the gabled 21 ft ceiling and windows to create an appealing indoor environment in the day

An inspirational space for striking events such as product launches, brand activations, fashion presentations, marketing experiences and cocktails.

Also serves as a great pre function room when renting the entire venue.

### **HIGHLIGHTS**

- · 21' ft ceilings boasting with natural light
- Column-free Space
- · LED Track Lighting available
- Air-conditioning: 22.5 t
   (15 x 1.5 t split air conditioners)
- · Exclusive access at street-level
- Large blank walls customizable for projection and LED screens
- Load-in parking directly outside
- Art gallery layout
- 10ft ft. Entry to Main Space (Auto Ready)
- · 2 Entrances

### INTERIOR DETAILS

- · White walls matte finish
- Polished tile floors Carpeting Possible
- Exposed steel beams
- Step & repeat branding options
- Multiple space configurations

ENTRANCE DOOR SCALE = 1/4" = 1'0"