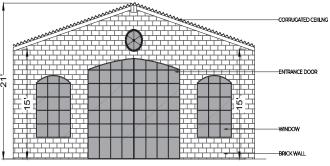

# THE GALLERY

Aptly named - The Gallery is a 4000 sq. ft. pillarless studio that combines the flexibility of a white box space with the warmth of natural light that filters in from the gabled 21 ft ceiling and windows to create an appealing indoor environment in the day

### **HIGHLIGHTS**

- · 21' ft ceilings boasting with natural light
- Column-free Space
- · LED Track Lighting available
- Air-conditioning: 22.5 t
   (15 x 1.5 t split air conditioners)
- · Exclusive access at street-level
- Large blank walls customizable for projection and LED screens
- Load-in parking directly outside
- Art gallery layout
- 10ft ft. Entry to Main Space (Auto Ready)
- · 2 Entrances

### INTERIOR DETAILS

- · White walls matte finish
- Polished tile floors Carpeting Possible
- Exposed steel beams
- Step & repeat branding options
- Multiple space configurations

ENTRANCE DOOR SCALE = 1/4" = 1'0"