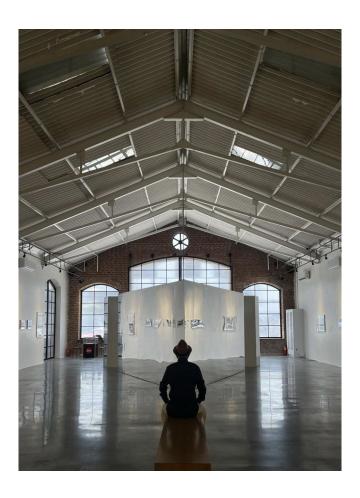

# THE GALLERY

Aptly named - The Gallery is a 4000 sq. ft. pillarless studio that combines the flexibility of a white box space with the warmth of natural light that filters in from the gabled 21 ft ceiling and windows to create an appealing indoor environment in the day

An inspirational space for striking events such as product launches, brand activations, fashion presentations, marketing experiences and cocktails.

Also serves as a great pre function room when renting the entire venue.

### **HIGHLIGHTS**

- · 21' ft ceilings boasting with natural light
- Column-free Space
- · LED Track Lighting available
- Air-conditioning: 22.5 t
   (15 x 1.5 t split air conditioners)
- · Exclusive access at street-level
- Large blank walls customizable for projection and LED screens
- Load-in parking directly outside
- Art gallery layout
- 10ft ft. Entry to Main Space (Auto Ready)
- · 2 Entrances