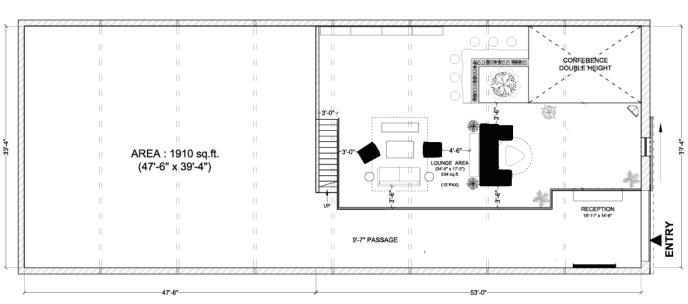

### AREA

- Ground level 1910 sq. ft. 48 x 39 x 15 ft. height (useable)
- Mezzanine 1537 sq. ft. 53 x 29 ft x 7 ft. height (useable)

### CAPACITY

- · Cocktail 400
- Banquet 300
- Theatre Style lower level : 200