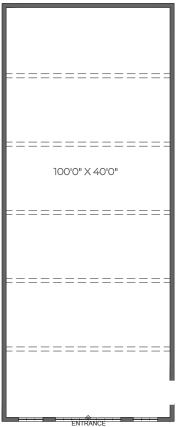

### AREA

4,000 sq. ft. - 100 X 40 X 15 ft. height (useable)

### INTERIOR DETAILS

- · White walls matte finish
- Polished tile floors Carpeting Possible
- Exposed steel beams
- Step & repeat branding options
- Multiple space configurations

ENTRANCE DOOR SCALE = 1/4" = 1'0"