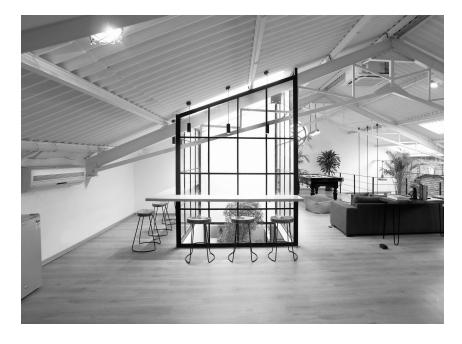

# THE LOFT

This ground level space will transport you instantly to a quintessential New York style loft.

With double hight ceilings, brick walls a mezzanine level overlooking a young tree basking in natural light - this space to say the least this is a truly special event venue.

Ideal for intimate celebrations, culinary pop up's and brand activations. The ground floor and mezzanine both have a customizable open floor plan.

Also attached to the space are green rooms and lounges that can be rented in tandem with the loft.

### INTERIOR DETAILS

- Brick, Concrete & White walls matte finish
- · Polished Concrete floors Carpeting Possible
- Step & repeat branding options
- Multiple space configurations
- Art available for the walls on request
- · Sofa set-up available in the Mezzanine