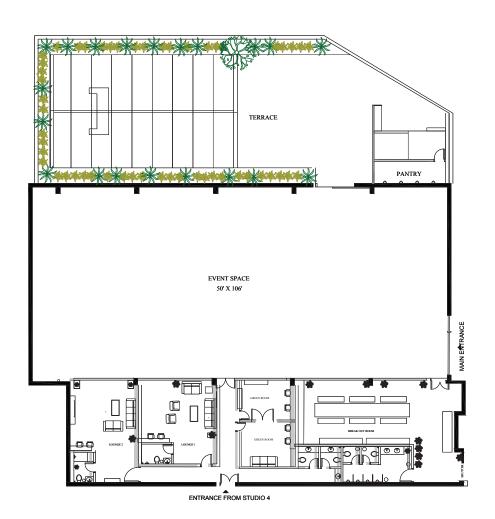

# THE HANGER

The largest of our spaces - The hanger is all about imagination and possibilities.

A raw columnless 5300 sq. ft. double hight space with a 2000 sq.ft. attached terrace.

Metal and glass partitioned alcoves & lounges - an ideal venue that gives planners and designers the opportunity to create something truly experiential and immersive.

### AREA

• 5300 sq. ft. - 106 X 50 X 28 ft. height (useable)

### CAPACITY

- · Cocktail 800
- · Banquet 550
- · Theatre Style 600

### **HIGHLIGHTS**

- 35' ft ceilings
- · Column-free event space
- 4 Service Halogen Lights
- Air-conditioning 29 t
   (5 x 5 t + 2 x 2 t split air conditioners)
- Exclusive access at street-level
- · Load-in parking directly outside
- 10ft ft. Entry to Main Space (Auto Ready)
- · 2 entrance
- Attached outdoor terrace
- Attached 5 Rest Rooms & 2 Green Rooms
- · Attached 2 Lounge Rooms & a Breakout Room